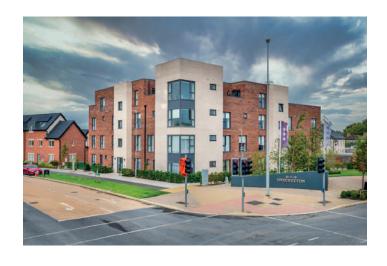

### **General Information**

| Location        | West Dublin   |
|-----------------|---------------|
| Number of Units | 110           |
| Apartment size  | 72 m2         |
| No. of Wetrooms | K + 2         |
| Product Status  | Victorum 150L |

#### **Adress**

Lucan, Co. Dublin

For more information visit:

www.joule.ie