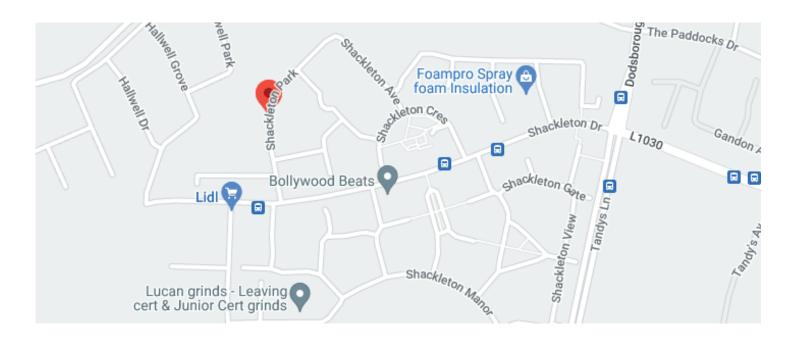

# **Case Study**



### **General Information**

| Location        | West Dublin   |
|-----------------|---------------|
| Number of Units | 110           |
| Apartment size  | 72 m2         |
| No. of Wetrooms | K + 2         |
| Product Status  | Victorum 150L |

| Floor U-valve (W/m²K)       | NA   |
|-----------------------------|------|
| Roof U-valve (W/m²K)        | NA   |
| Wall U-valve (W/m²K)        | 0.18 |
| Window U-valve (W/m²K)      | 1.2  |
| Window G-valve              | NA   |
| Thermal Bridging (W/m²K)    | 0.15 |
| Air Permeability (m³/hr/m²) | NA   |





## **Case Study**



### **System Selection**

Selection of houses, duplexes & apartments all built and finished to the highest standards.

#### **Adress**

Lucan, Co. Dublin



For more information visit:



www.joule.ie