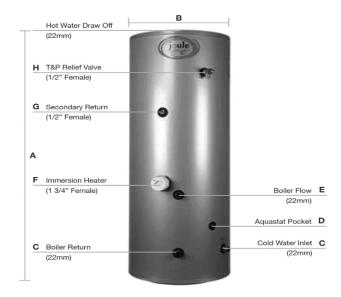

| Dimensions |      |  |
|------------|------|--|
| A          | 2000 |  |
| В          | 450  |  |
| С          | 191  |  |
| D          | 351  |  |
| E          | 511  |  |
| F          | 641  |  |
| G          | 1651 |  |
| Н          | 1901 |  |